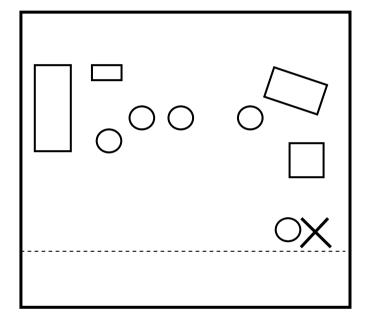

## Three Words Focus Chart

Director: Tom Briggs

Lighting Designer/Production Manager: Abigail Dawson

Stage Manager: Shellie Barrowcliffe

All relevant lights must be focussed no higher than the timeline (7ft high), except those that are used when projectors are not in use.