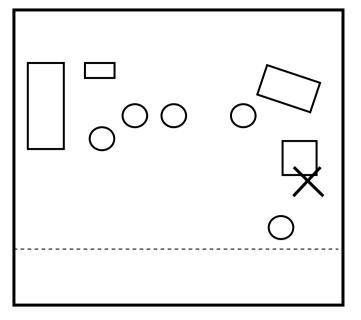

## Three Words Focus Chart

Director: Tom Briggs

Lighting Designer/Production Manager: Abigail Dawson

Stage Manager: Shellie Barrowcliffe

All relevant lights must be focussed no higher than the timeline (7ft high), except those that are used when projectors are not in use.