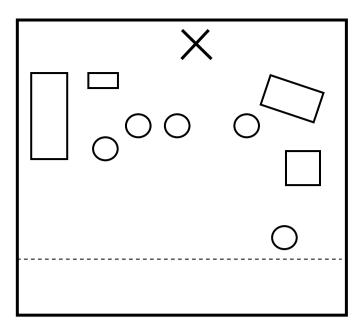

## Three Words Focus Chart

Director: Tom Briggs

Lighting Designer/Production Manager: Abigail Dawson

Stage Manager: Shellie Barrowcliffe

All relevant lights must be focussed no higher than the timeline (7ft high), except those that are used when projectors are not in use.