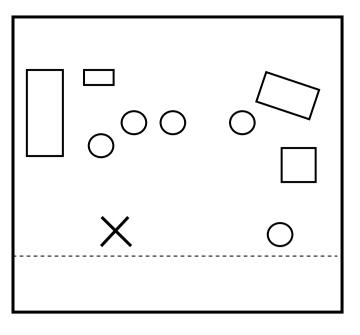

## Three Words Focus Chart

Director: Tom Briggs

Lighting Designer/Production Manager: Abigail Dawson

Stage Manager: Shellie Barrowcliffe

All relevant lights must be focussed no higher than the timeline (7ft high), except those that are used when projectors are not in use.