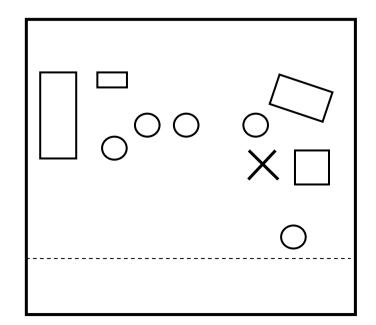

## Three Words Focus Chart

Director: Tom Briggs

Lighting Designer/Production Manager: Abigail Dawson

Stage Manager: Shellie Barrowcliffe

All relevant lights must be focussed no higher than the timeline (7ft high), except those that are used when projectors are not in use.