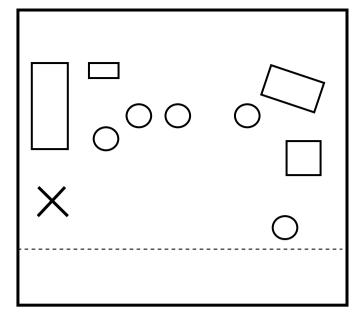

## Three Words Focus Chart

Director: Tom Briggs

Lighting Designer/Production Manager: Abigail Dawson

Stage Manager: Shellie Barrowcliffe

All relevant lights must be focussed no higher than the timeline (7ft high), except those that are used when projectors are not in use.