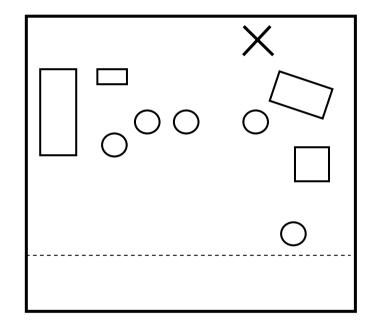

## Three Words Focus Chart

Director: Tom Briggs

Lighting Designer/Production Manager: Abigail Dawson

Stage Manager: Shellie Barrowcliffe

All relevant lights must be focussed no higher than the timeline (7ft high), except those that are used when projectors are not in use.