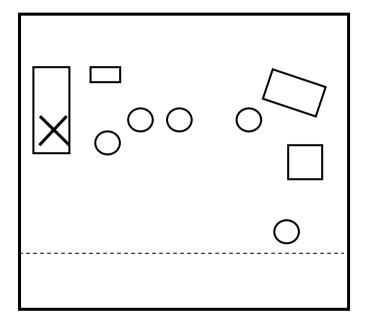

## **<u>Ch. 3</u>** PURPOSE: Mannequin Spot

COLOUR: O/W

UNIT: 6" Fresnel 1kW

FLOOD: ¾ to Full Flood

DIRECTION: The edge of the trestle table

NOTE: Light must be sharp and fit the width of the table.