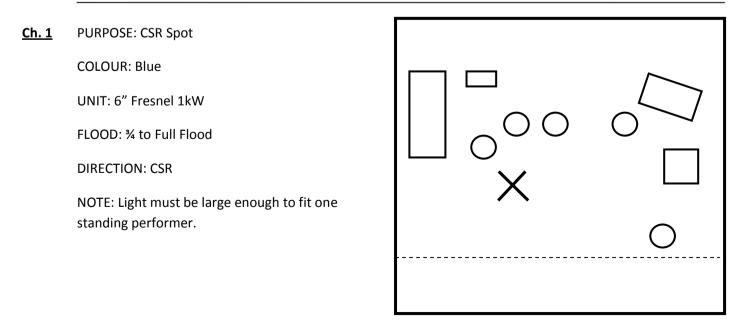

## Three Words Focus Chart

Director: Tom Briggs

Lighting Designer/Production Manager: Abigail Dawson

Stage Manager: Shellie Barrowcliffe

All relevant lights must be focussed no higher than the timeline (7ft high), except those that are used when projectors are not in use.