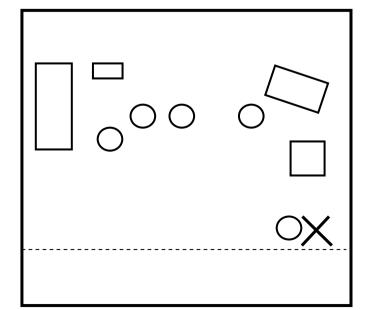

## Three Words Focus Chart

Director: Tom Briggs

Lighting Designer/Production Manager: Abigail Dawson

Stage Manager: Shellie Barrowcliffe

All relevant lights must be focussed no higher than the timeline (7ft high), except those that are used when projectors are not in use.