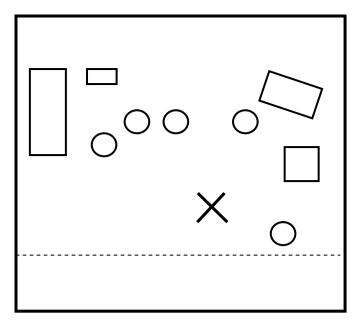

## Three Words Focus Chart

Director: Tom Briggs

Lighting Designer/Production Manager: Abigail Dawson

Stage Manager: Shellie Barrowcliffe

All relevant lights must be focussed no higher than the timeline (7ft high), except those that are used when projectors are not in use.