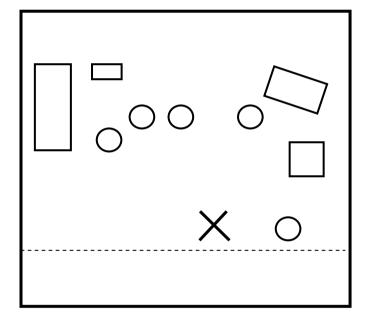

## Three Words Focus Chart

Director: Tom Briggs

Lighting Designer/Production Manager: Abigail Dawson

Stage Manager: Shellie Barrowcliffe

All relevant lights must be focussed no higher than the timeline (7ft high), except those that are used when projectors are not in use.