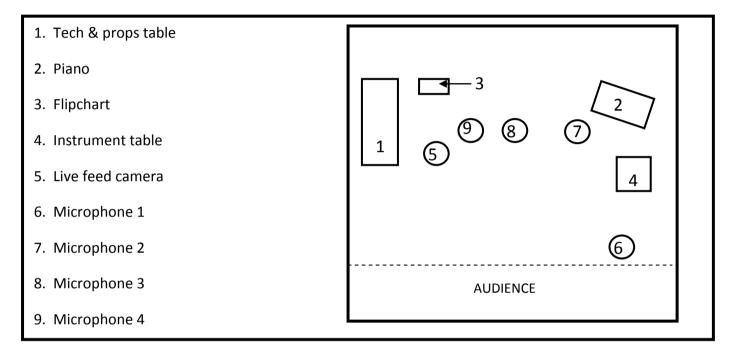

## Three Words Focus Chart

Director: Tom Briggs

Lighting Designer/Production Manager: Abigail Dawson

Stage Manager: Shellie Barrowcliffe

All relevant lights must be focussed no higher than the timeline (7ft high), except those that are used when projectors are not in use.