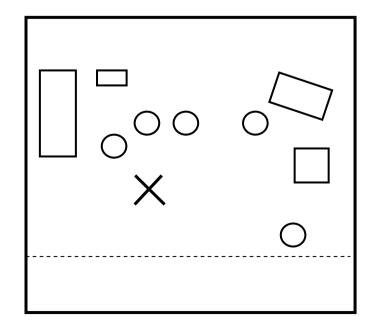

## Three Words Focus Chart

Director: Tom Briggs

Lighting Designer/Production Manager: Abigail Dawson

Stage Manager: Shellie Barrowcliffe

All relevant lights must be focussed no higher than the timeline (7ft high), except those that are used when projectors are not in use.