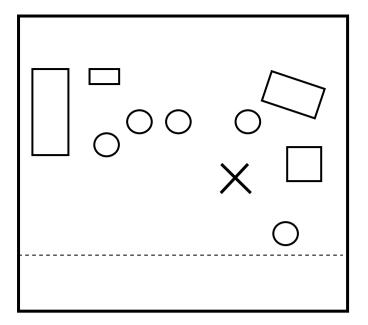

#### Ch. 2 PURPOSE: CSL Spot

COLOUR: Pink

UNIT: 6" Fresnel 1kW

FLOOD: ¾ to Full Flood

DIRECTION: CSL

NOTE: Light must be large enough to fit one standing performer.